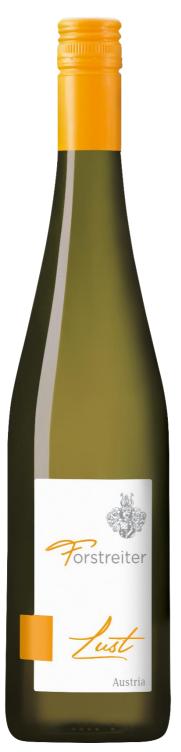

"I make the wines for myself, I can only sell the wines that I like."

Origin: Lower Austria Location: Lusthausberg

Varieties: Grüner Veltliner, Müller-Thurgau, Riesling,

Gelber Muskateller, Chardonnay, Sämling

Analysis: Alcohol: 12,0% vol

> Residual Sugar: 1,90 g/l Acidity: 5,80 g/l

Closure: Screw Cap

Soil: Loess on Conglomerate

Vinification: This special, fruit-intensive aroma was created by

the mixing ratio of these wine varieties.

Characteristics: Animating, fresh and fruity, fine citrus and

> Pear, light-footed, drink-animating. A wine for social hours, aperitif!

2023 bis 2026 Ideal drinking point:

8-10°C **Drink temperature:** 

**Recommendation:** 