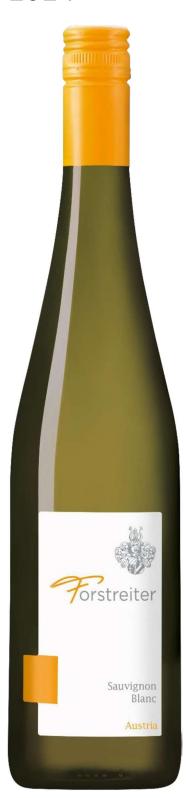

## Sauvignon Blanc 2024

Origin: Niederösterreich

**Site/vineyard:** The grapes originate from our vineyards

of our vineyards, which belong to the

best vineyards of Hollenburg.

Analysis: Alcohol: 12,5% vol

Residual sugar: 3,5 g/l

Acidity: 5,5 g/l

**Closure:** screw cap

**Soil:** stony loess on conglomerate

Vinification: steel tank

**Characteristic:** This special, fruit-intensive aroma was created by

the mixing ratio of these wine varieties.

**Pairing:** Animating, fresh and fruity, fine citrus and

Pear, light-footed, drink-animating.

**Ideal Maturity:** 2025 - 2030 **Drinking temperature:** 8-10°C

EAN Bottle: 9120010694 394 EAN Case: 9120010694 400